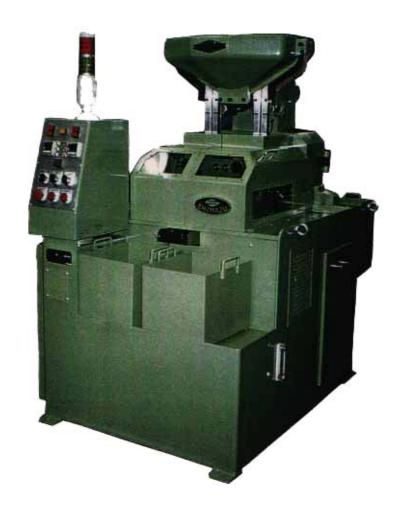

## SHIMAZU Twin Spindle Nut Tapping Machines

- \*Non-stop operation for great productivity
- \*Zero-defect production
- \*Latest touch-sensitive control screen
- \*New machine for M52 is available