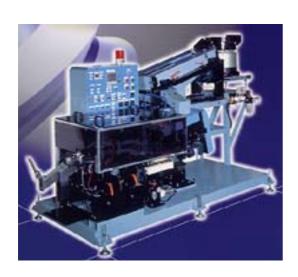

# Vectrix PC Torque Analyzer (Tapping screws, Self-Drill screws)

- \*Shows special torque characteristics through graphic computer.
- \*Test Torque under actual condition.
- \*Easy operation.
- \*Calculate and analyze data automatically.
- \*Test reports with graph can be printed automatically.