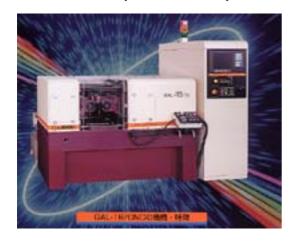

## NISSEI CNC Rolling Machine (5 models)

- \*4 Column mechanism enables accurate positioning control.
- \*NC control main spindle inclination/rotating speed.
- \*NC control main table positioning.
- \*Applications for ball screws, splines, helical gears and worms.
- \*Complex rolling by 1 operation. (Trapezoid threads and splines)
- \*Variable lead pitch by 1 operation. (For pipes)
- \*3 different portions by 1 set up. (threads, splines, serrations)
- \*3 different dia. threads by 1 set of dies.
- \*Awards from the Japan Society for Technology of Plasticity.