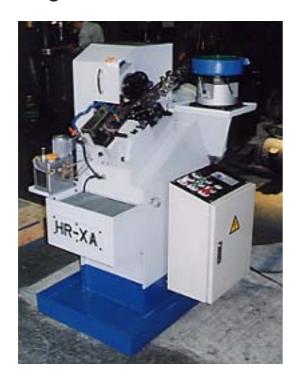

## SHIMAZU Twin Spindle Nut Tapping Machines

- \*Non-stop operation for great productivity
- \*Zero-defect production
- \*Latest touch-sensitive control screen
- \*New machine for M52 is available