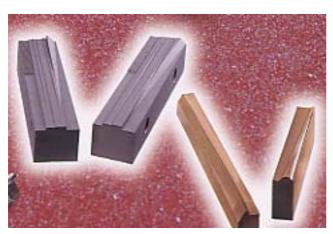

## T & G Trimming Dies \*5 Layer Special CVD Coating (CN05)

\*Long life and excellent quality based on uncompromising manufacturing method

\*Sensational results even for hard materials, such as Chrome-Molybdenum Steel, etc. have been reported by leading users in the world.