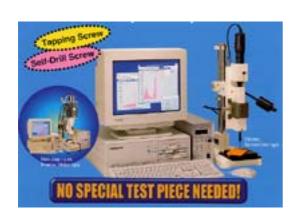

# Vectrix PC Torque Analyzer (Tapping screws, Self-Drill screws)

- \*Shows special torque characteristics through graphic computer.
- \*Test Torque under actual condition.
- \*Easy operation.
- \*Calculate and analyze data automatically.
- \*Test reports with graph can be printed automatically.